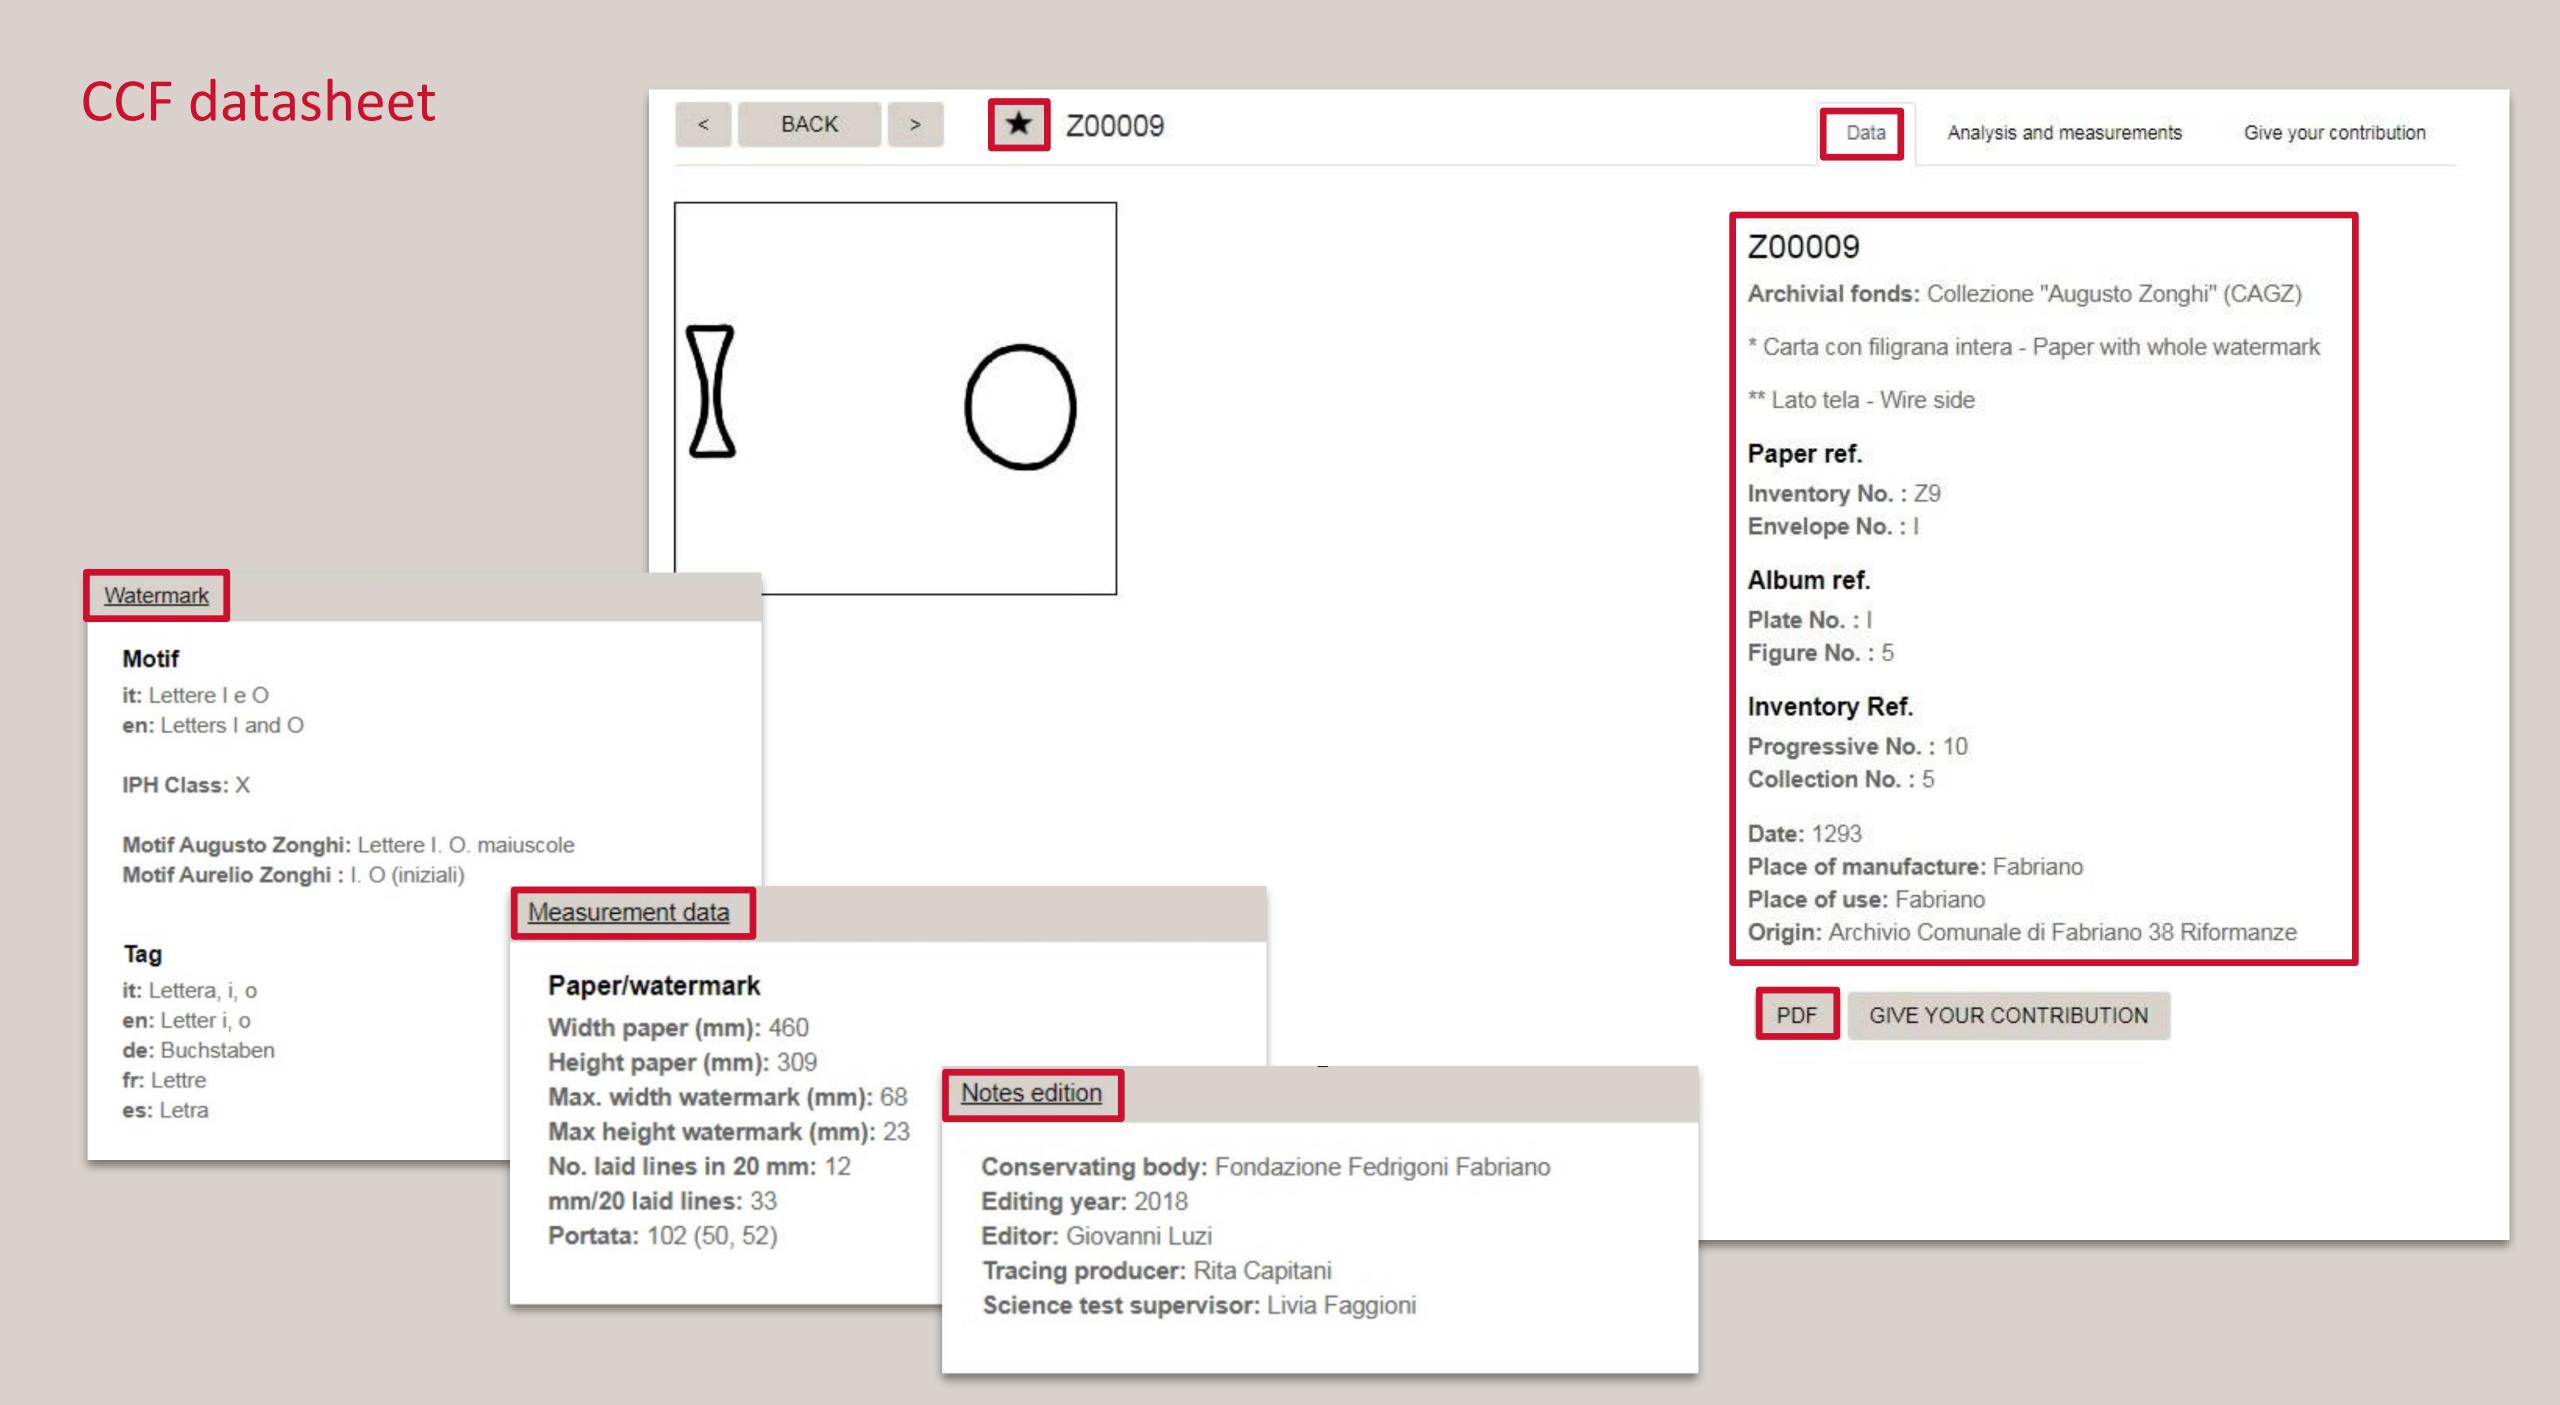

#### **2nd STEP**

RDV Raccolta Duca Valminuta

- ► Laid and wove paper
- ► In light and in light-shade watermark

The watermark as an ornamental, artistic element or for security paper

e.g. ID: Z00009

by editing software (Adobe Photoshop – Adobe Illustrator)

## Analysis and measurements

The configurator

| BACK | Go back to search                   |
|------|-------------------------------------|
| < >  | Go on and back for search of record |
| *    | Add record to preference            |