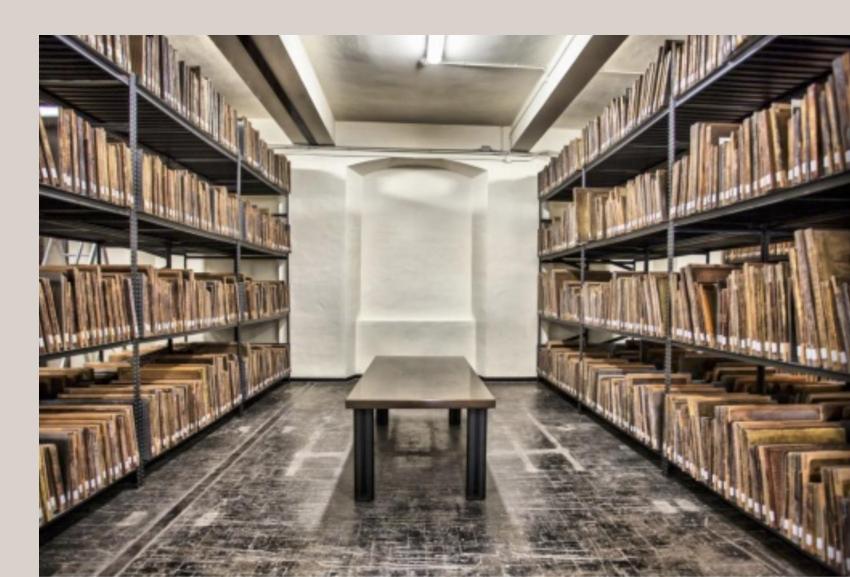

## FOUNDATION'S HERITAGE

#### **500** linear metres

of the documents dating back to 1782

## Fondazione Fedrigoni Fabriano

Maintains

CAGZ
Collezione Augusto Zonghi metres
2.213 Fabriano papers from 1267 to 1798
watermarked and non-watermarked

3.000 Fabriano watermarks
produced by
Fabriano paper-makers
are useful in dating documents
sine data et loco
preserved all over the world