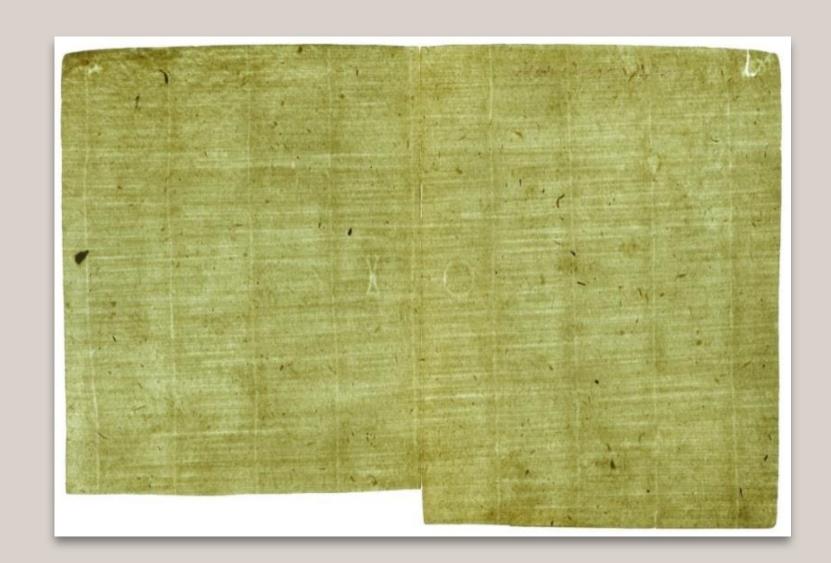

r the past eight centuries in Fabriano:

since end XIII century up to the present day.

1

Studying other watermark database online: advantages and disadvantages (Briquet, Piccard, Corpus Chartarum Italicarum, etc.)

2

Choose the suitable toll
to reproduced the papers
in 1:1 scale: Scanner Epson Expression
11000XL Size A3

3

Analysis of available sources

#### 1st STEP

CAGZ
Collezione Augusto Zonghi

- ► Laid paper
- ► In light watermark

The watermark like a *signum* (brand) of Fabriano paper-makers

#### **2nd STEP**

RDV Raccolta Duca Valminuta

- ► Laid and wove paper
- ► In light and in light-shade watermark

The watermark as an ornamental, artistic element or for security paper

e.g. ID: Z00009

by editing software (Adobe Photoshop – Adobe Illustrator)



Paper



Zonghi tracing



Backlight



Tracing

## CASES Existing Documentation Typology in "Augusto Zonghi"

Collection

|   |                            | ID record                                             | No. Total<br>Papers | ICONS        | ZONGHI TRACING<br>(scale 1:1) | NOTES                                                                 |    |    |     | со  | NFIGUE | RATIO | NS |     |     |    |
|---|----------------------------|-------------------------------------------------------|---------------------|--------------|-------------------------------|-----------------------------------------------------------------------|----|----|-----|-----|--------|-------|----|-----|-----|----|
| 1 | Paper with whole           | Z (eg.<br><u>Z</u> 0000?)                             | 1 651               |