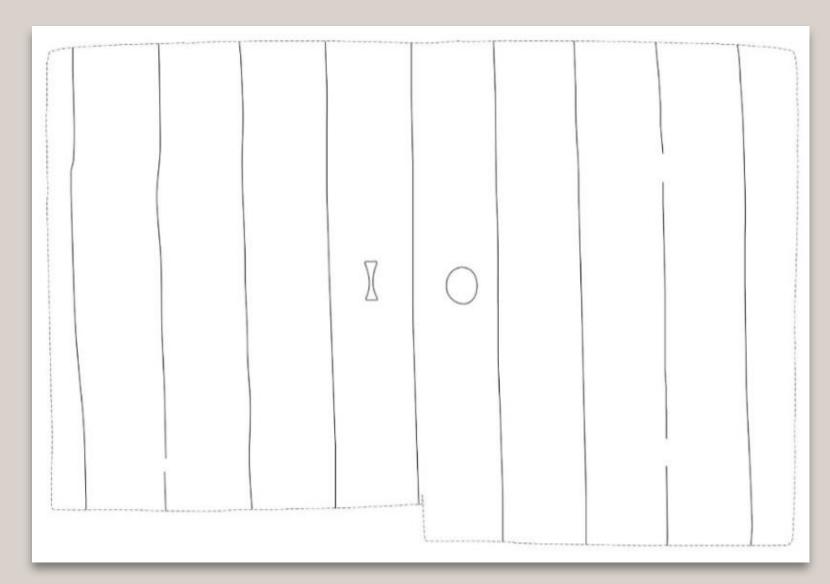

ght centuries in Fabriano:

since end XIII century up to the present day.

1

Studying other watermark database online: advantages and disadvantages (Briquet, Piccard, Corpus Chartarum Italicarum, etc.)

2

Choose the suitable toll
to reproduced the papers
in 1:1 scale: Scanner Epson Expression
11000XL Size A3

3

Analysis of available sources

#### 1st STEP

CAGZ
Collezione Augusto Zonghi

- ► Laid paper
- ► In light watermark

The watermark like a *signum* (brand) of Fabriano paper-makers

#### **2nd STEP**

RDV Raccolta Duca Valminuta

- ► Laid and wove paper
- ► In light and in light-shade watermark

The watermark as an ornamental, artistic element or for security paper

e.g. ID: Z00009

by editing software (Adobe Photoshop – Adobe Illustrator)



Paper



Zonghi tracing



Backlight



Tracing

## CASES Existing Documentation Typology in "Augusto Zonghi"

Collection

|   |                            | ID record                                             | No. Total<br>Papers | ICONS        | ZONGHI TRACING<br>(scale 1:1) | NOTES                                                                 |    |    |     | со  | NFIGUE | RATIO | NS |     |     |    |
|---|----------------------------|-------------------------------------------------------|---------------------|--------------|-------------------------------|-----------------------------------------------------------------------|----|----|-----|-----|--------|-------|----|-----|-----|----|
| 1 | Paper with whole           | Z (eg.<br><u>Z</u> 0000?)                             | 1 651               |              | P