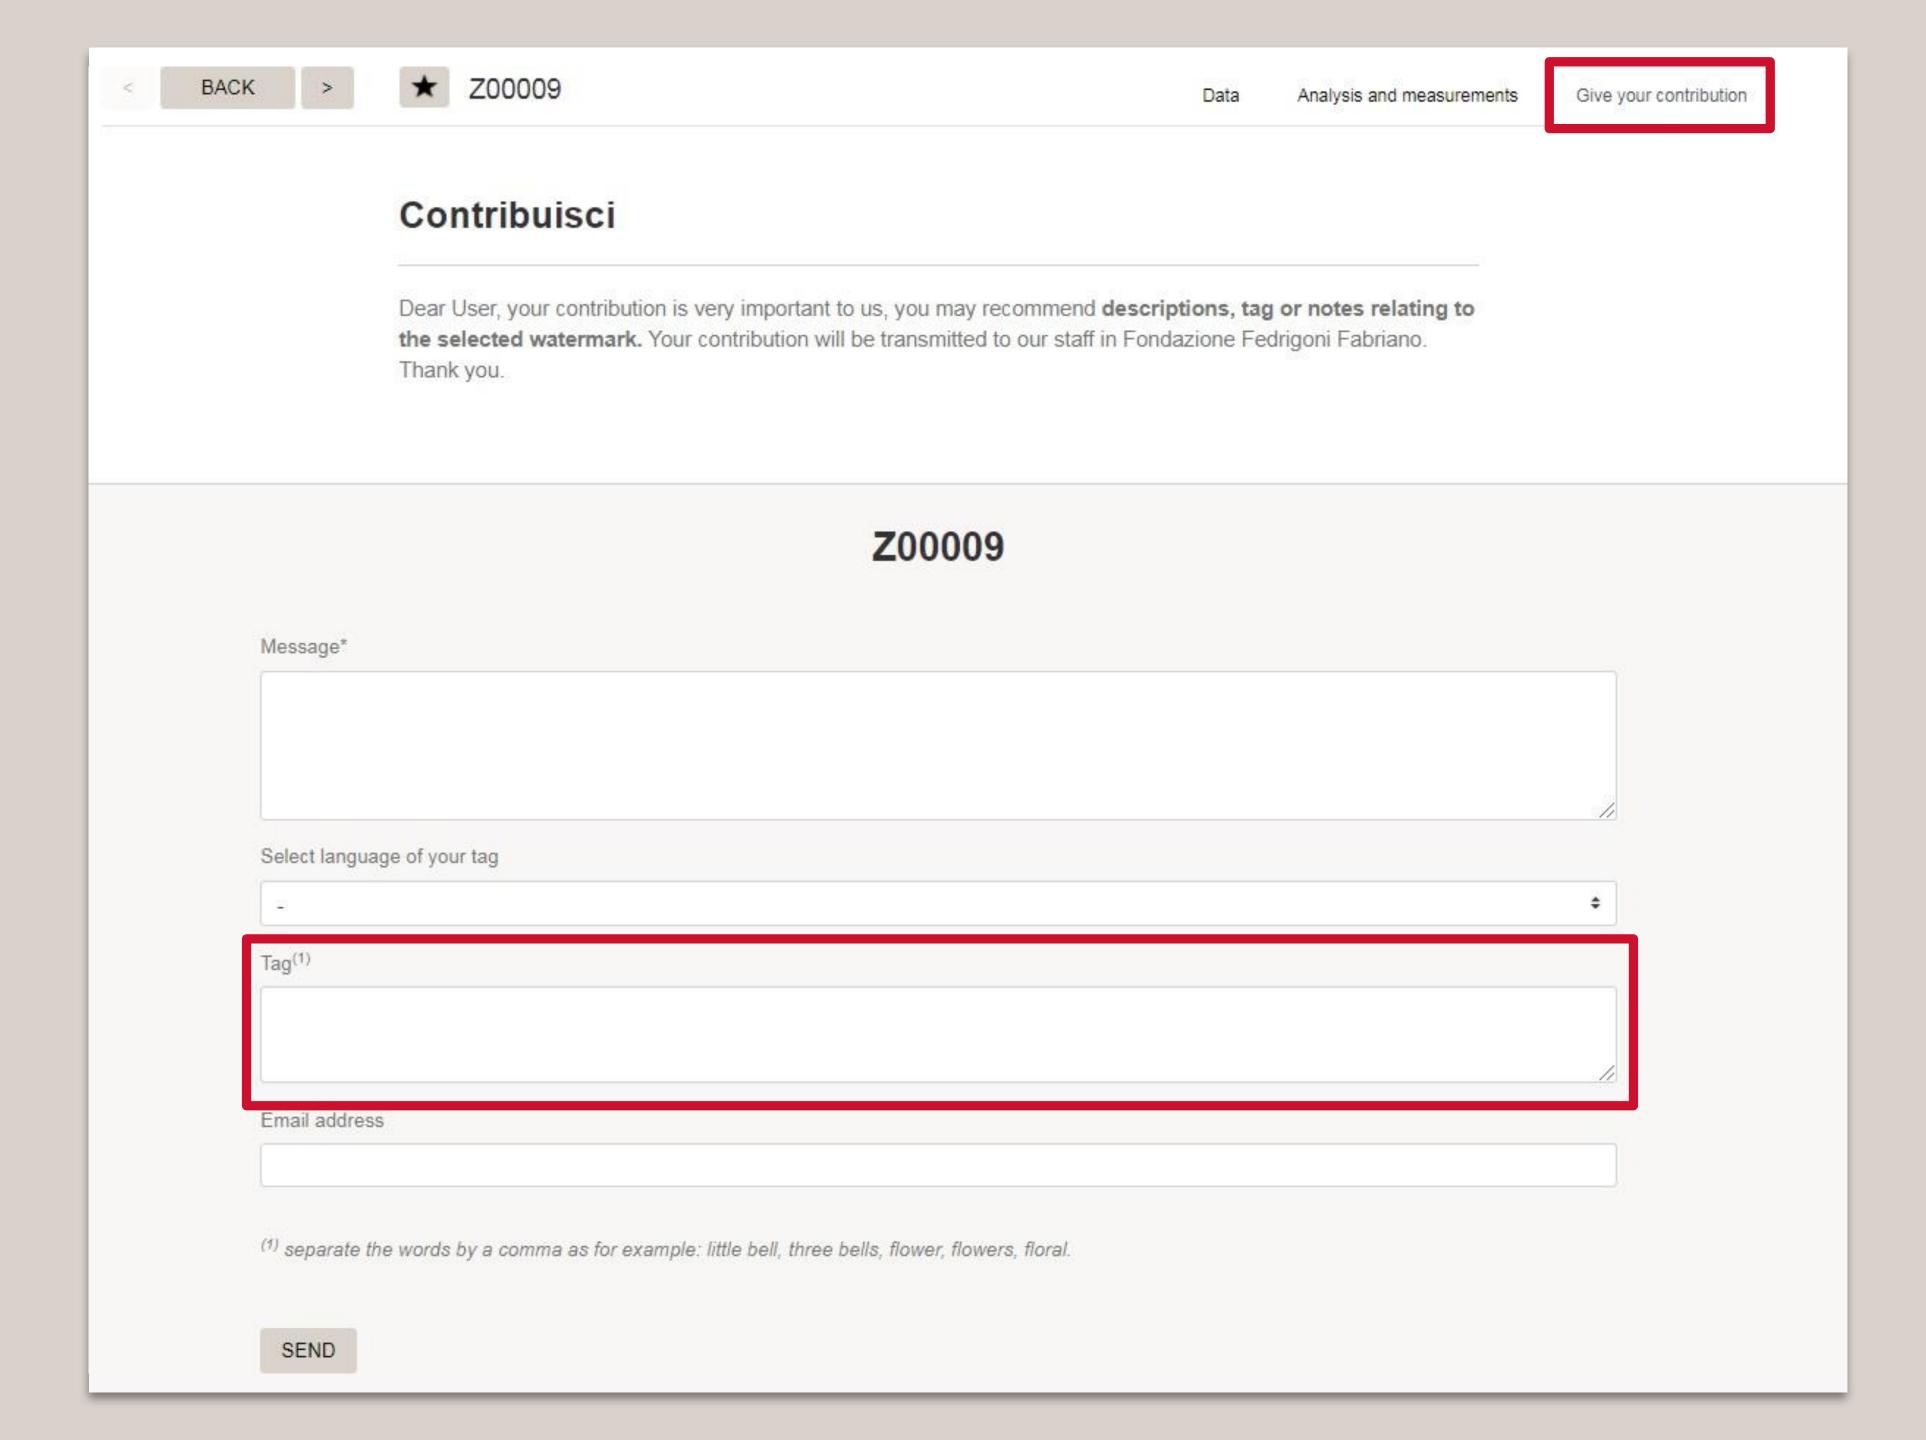

#### **2nd STEP**

RDV Raccolta Duca Valminuta

- ► Laid and wove paper
- ► In light and in light-shade watermark

The watermark as an ornamental, artistic element or for security paper

e.g. ID: Z00009

by editing software (Adobe Photoshop – Adobe Illustrator)