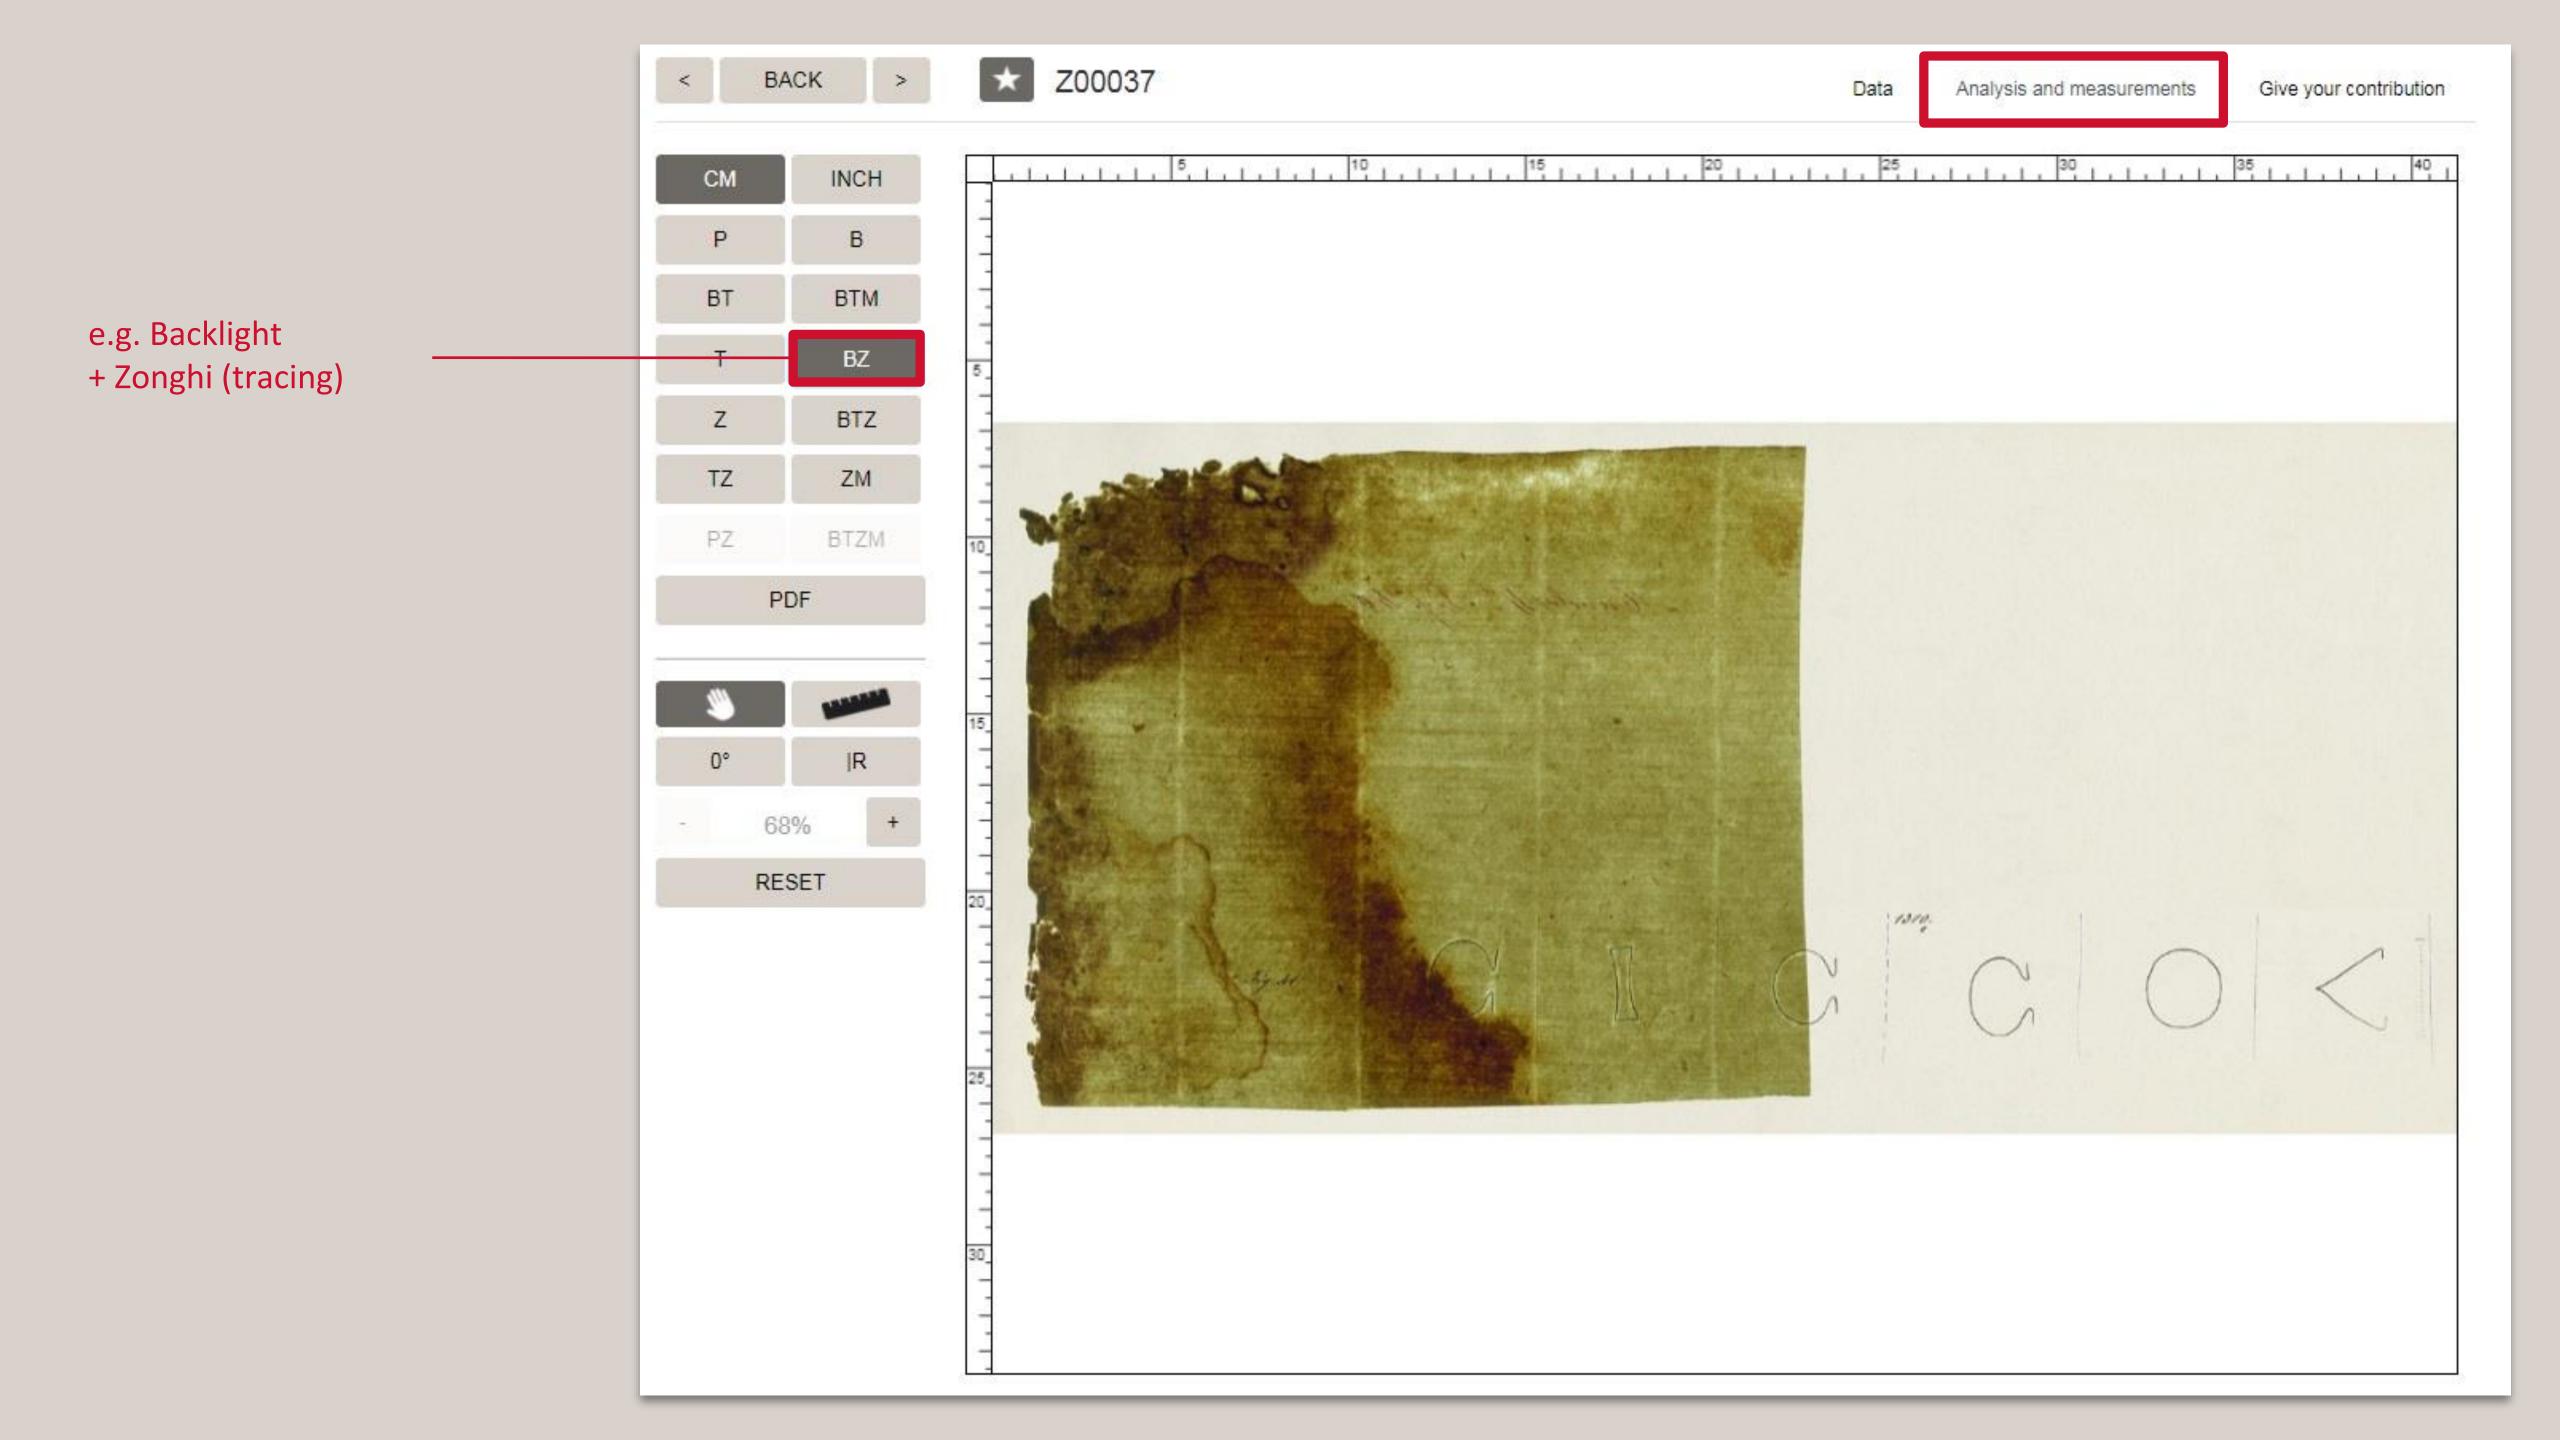

| CM   | Centimetres (unit of measurement                         |  |  |  |  |
|------|----------------------------------------------------------|--|--|--|--|
| INCH | Inches (unit of measurement)                             |  |  |  |  |
|      |                                                          |  |  |  |  |
| P    | Paper                                                    |  |  |  |  |
| В    | Backlight                                                |  |  |  |  |
| ВТ   | Backlight + Tracing                                      |  |  |  |  |
| BTM  | Backlight + Tracing + Measurements                       |  |  |  |  |
| Т    | Tracing                                                  |  |  |  |  |
| BZ   | Backlight + Zonghi (tracing)                             |  |  |  |  |
| Z    | Zonghi (tracing)                                         |  |  |  |  |
| BTZ  | Backlight + Tracing + Zonghi (tracing)                   |  |  |  |  |
| TZ   | Tracing + Zonghi (tracing)                               |  |  |  |  |
| ZM   | Zonghi (tracing) + Measurements                          |  |  |  |  |
| PZ   | Paper + Zonghi (tracing)                                 |  |  |  |  |
| BTZM | Backlight + Tracing + Zonghi (tracing) +<br>Measurements |  |  |  |  |