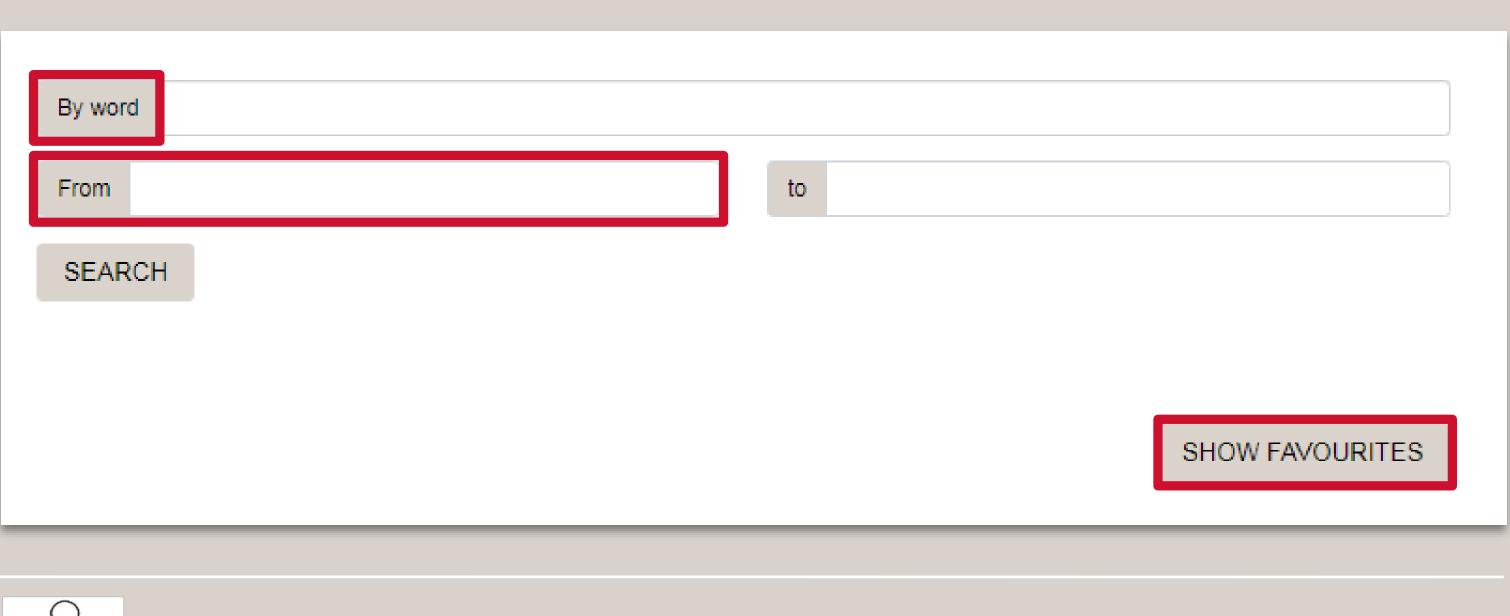

### Search mode

## Analysis and measurements

The configurator

| BACK | Go back to search                   |
|------|-------------------------------------|
| < >  | Go on and back for search of record |
| *    | Add record to preference            |