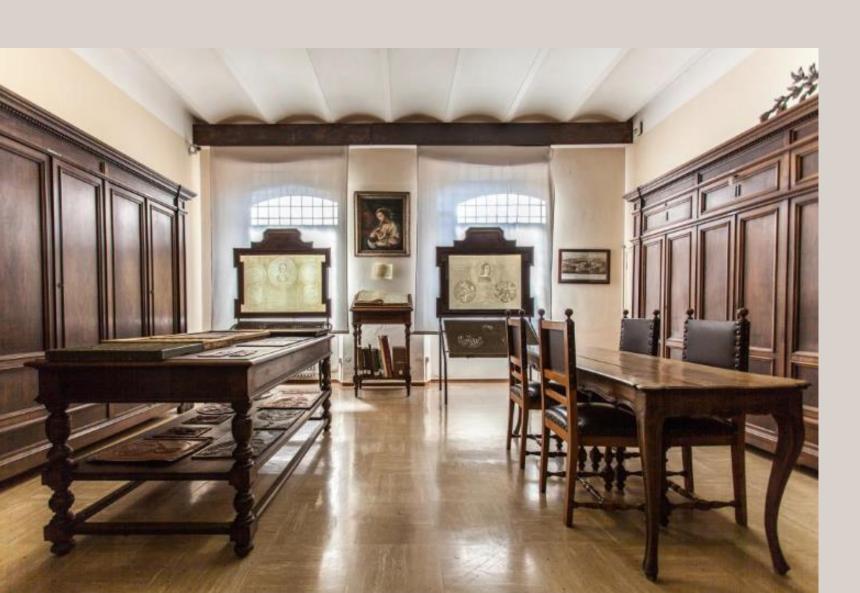

## FOUNDATION'S HERITAGE

#### **500** linear metres

of the documents dating back to 1782

#### 2.213 ancient Fabriano Papers

collected by Augusto Zonghi and an Album

#### **10.000** tools

to produce the hand made and machine paper dating back to 1782