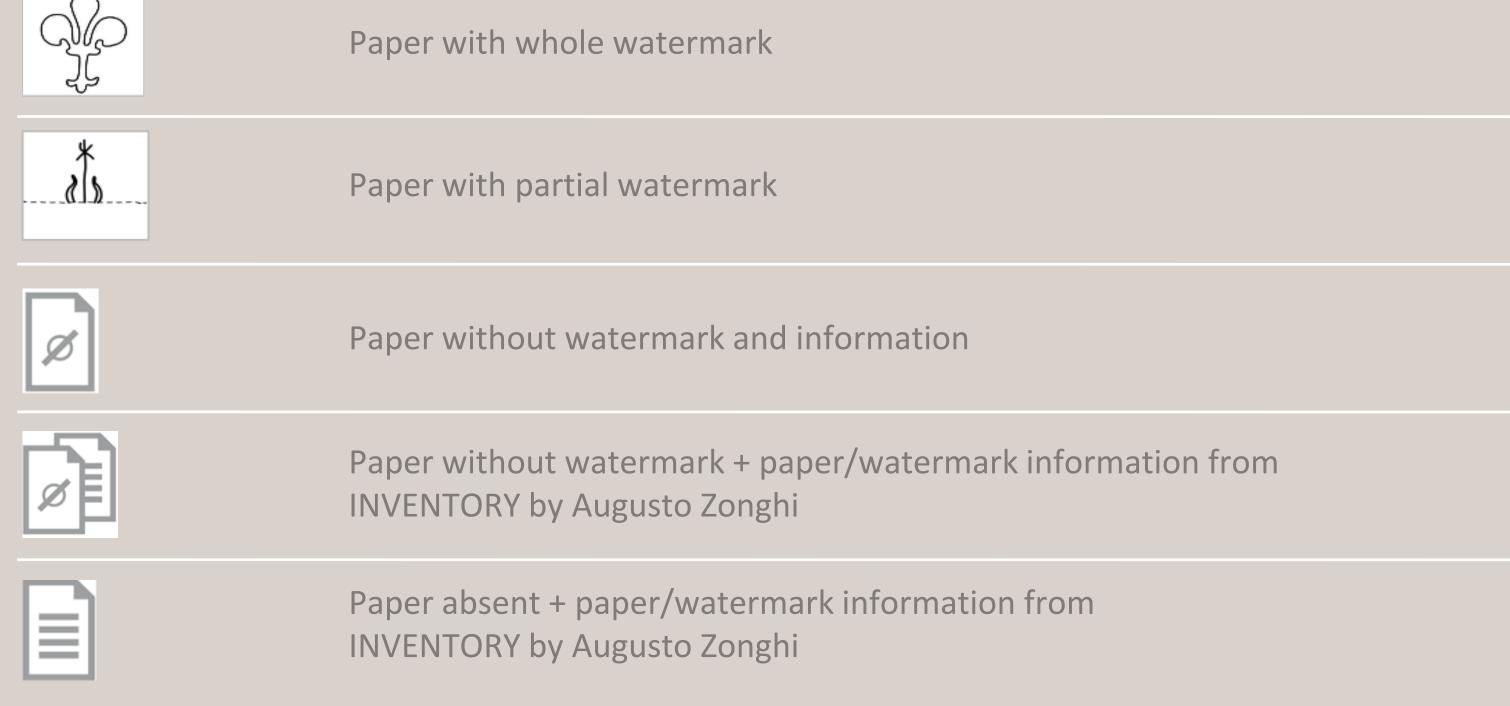

## CASES Existing Documentation Typology in "Augusto Zonghi"

Collection

|   |                            | ID record                                             | No. Total<br>Papers | ICONS        | ZONGHI TRACING<br>(scale 1:1) | NOTES                                                                 |    |    |     | со  | NFIGUE | RATIO | NS |     |     |    |
|---|----------------------------|-------------------------------------------------------|---------------------|--------------|-------------------------------|-----------------------------------------------------------------------|----|----|-----|-----|--------|-------|----|-----|-----|----|
| 1 | Paper with whole           | Z (eg.<br><u>Z</u> 0000?)                             | 1 651               |              | Present                       |                                                                       | Р  | В  | ВТ  | BTM | Τ      | BZ    | Z  | BTZ | TZ  |    |
|   | watermark                  | Z (eg.<br><u>Z</u> 0000?)                             | 1.651               | A CONTRACTOR | Absent                        |                                                                       | Р  | В  | ВТ  | втм | Т      |       |    |     |     |    |
|   | Paper with partial         | Z (eg.<br><u>Z</u> 0000?)                             | 46                  | A CONTRACTOR | Present                       |                                                                       | Р  | В  | ВТ  | втм | Т      | BZ    | Z  | ZM  | BTZ | TZ |
|   | watermark                  | Z (eg.<br><u>Z</u> 0000?)                             |                     | ds           | Absent                        |                                                                       | Р  | В  | ВТ  | втм | Т      |       |    |     |     |    |
|   |                            | Z (eg.<br><u>Z</u> 0000?)                             |                     | A)           | Present                       | -                                                                     | PZ | BZ | BTZ | TZ  | BTZM   |       |    |     |     |    |
| 3 | Paper without<br>watermark | Z (eg.<br><u>Z</u> 0000?)                             | 516                 | Ø            | Absent                        |                                                                       | Р  | В  | ВТ  | Т   |        |       |    |     |     |    |
|   |                            | Z (eg.<br><u>Z</u> 0000?)                             |                     |              | Absent                        | INFO source<br>paper/watermark from<br>INVENTORY by Augusto<br>Zonghi | Р  | В  | ВТ  | Т   |        |       |    |     |     |    |
| 4 | Paper absent               | ZA - Zonghi<br>Album (eg.<br><u>ZA</u> 000?)          | ?                   |              | Present                       | INFO Source Paper/watermark from ALBUM by Augusto Zonghi (tracing)    | Z  | ZM |     |     |        |       |    |     |     |    |
|   | raper absent               | ZI - Zonghi<br>Inventario<br>(eg.<br><u>ZI</u> 0000?) | ?                   |              | Absent                        | INFO Source Paper/watermark from INVENTORY by Augusto Zonghi          |    |    |     |     | NC     | )     |    |     |     |    |