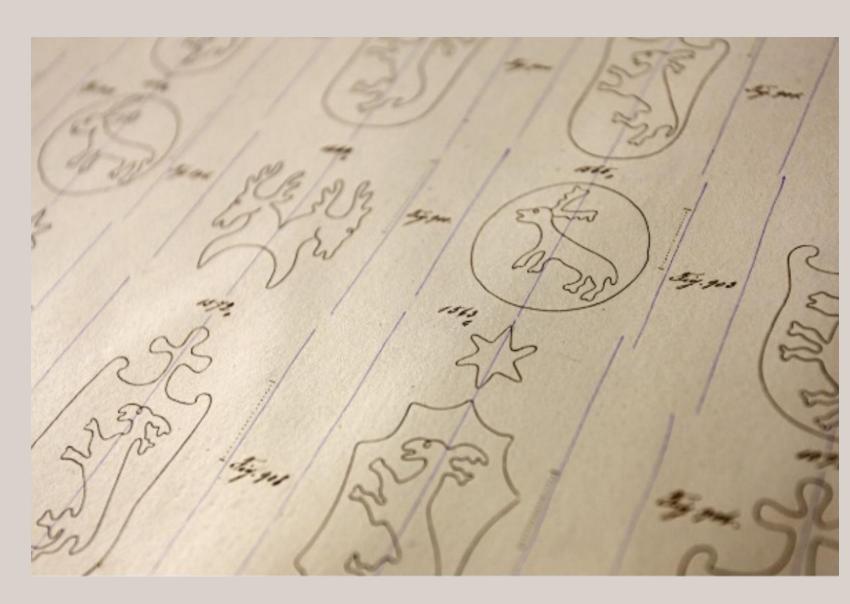

#### 1st STEP

CAGZ
Collezione Augusto Zonghi

- ► Laid paper
- ► In light watermark

The watermark like a *signum* (brand) of Fabriano paper-makers

#### **2nd STEP**

RDV Raccolta Duca Valminuta

- ► Laid and wove paper
- ► In light and in light-shade watermark

The watermark as an ornamental, artistic element or for security paper

e.g. ID: Z00009

by editing software (Adobe Photoshop – Adobe Illustrator)

Paper

Zonghi tracing

Backlight

Tracing