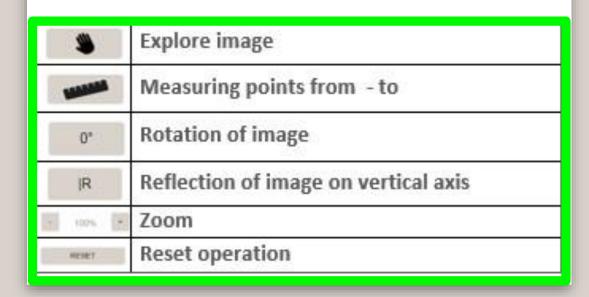

## Analysis and measurements

The configurator

| BACK | Go back to search                   |
|------|-------------------------------------|
| < >  | Go on and back for search of record |
| *    | Add record to preference            |

| CM   | Centimetres (unit of measurement                         |  |  |  |  |
|------|----------------------------------------------------------|--|--|--|--|
| INCH | Inches (unit of measurement)                             |  |  |  |  |
|      |                                                          |  |  |  |  |
| P    | Paper                                                    |  |  |  |  |
| В    | Backlight                                                |  |  |  |  |
| ВТ   | Backlight + Tracing                                      |  |  |  |  |
| BTM  | Backlight + Tracing + Measurements                       |  |  |  |  |
| Т    | Tracing                                                  |  |  |  |  |
| BZ   | Backlight + Zonghi (tracing)                             |  |  |  |  |
| Z    | Zonghi (tracing)                                         |  |  |  |  |
| BTZ  | Backlight + Tracing + Zonghi (tracing)                   |  |  |  |  |
| TZ   | Tracing + Zonghi (tracing)                               |  |  |  |  |
| ZM   | Zonghi (tracing) + Measurements                          |  |  |  |  |
| PZ   | Paper + Zonghi (tracing)                                 |  |  |  |  |
| BTZM | Backlight + Tracing + Zonghi (tracing) +<br>Measurements |  |  |  |  |