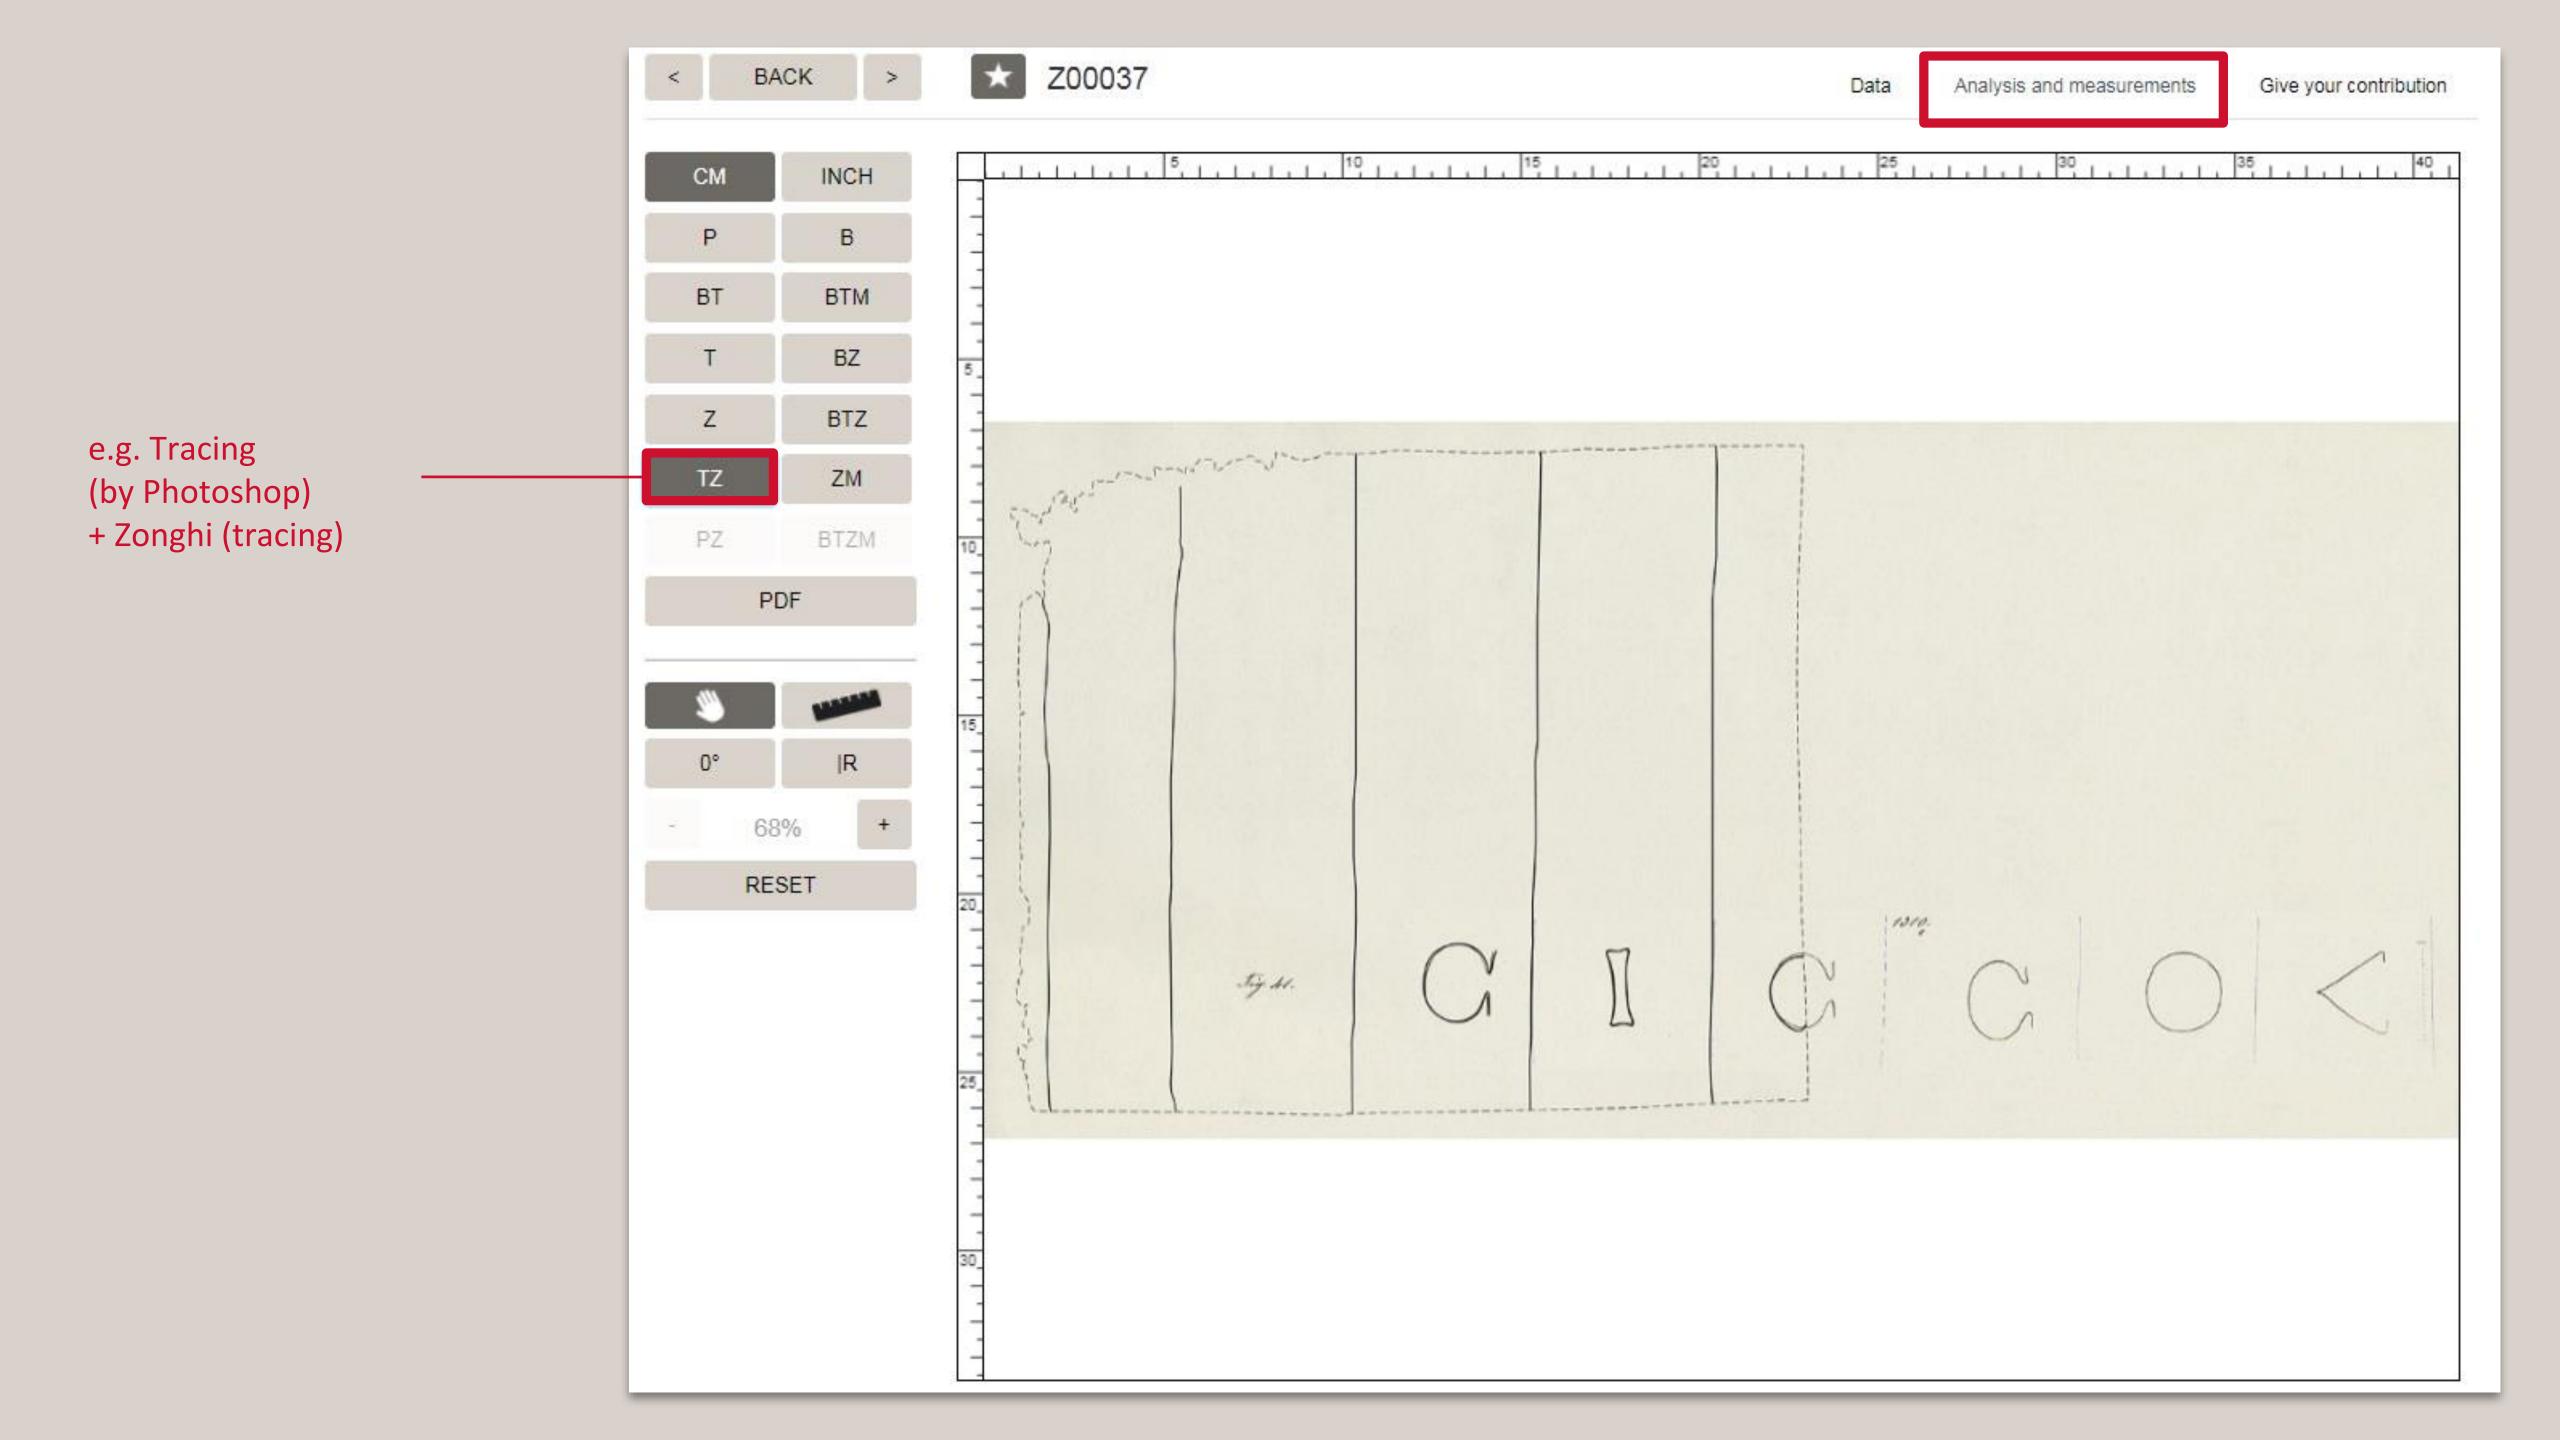

| CM   | Centimetres (unit of measurement                         |  |  |  |  |
|------|----------------------------------------------------------|--|--|--|--|
| INCH | Inches (unit of measurement)                             |  |  |  |  |
|      |                                                          |  |  |  |  |
| P    | Paper                                                    |  |  |  |  |
| В    | Backlight                                                |  |  |  |  |
| ВТ   | Backlight + Tracing                                      |  |  |  |  |
| BTM  | Backlight + Tracing + Measurements                       |  |  |  |  |
| Т    | Tracing                                                  |  |  |  |  |
| BZ   | Backlight + Zonghi (tracing)                             |  |  |  |  |
| Z    | Zonghi (tracing)                                         |  |  |  |  |
| BTZ  | Backlight + Tracing + Zonghi (tracing)                   |  |  |  |  |
| TZ   | Tracing + Zonghi (tracing)                               |  |  |  |  |
| ZM   | Zonghi (tracing) + Measurements                          |  |  |  |  |
| PZ   | Paper + Zonghi (tracing)                                 |  |  |  |  |
| BTZM | Backlight + Tracing + Zonghi (tracing) +<br>Measurements |  |  |  |  |