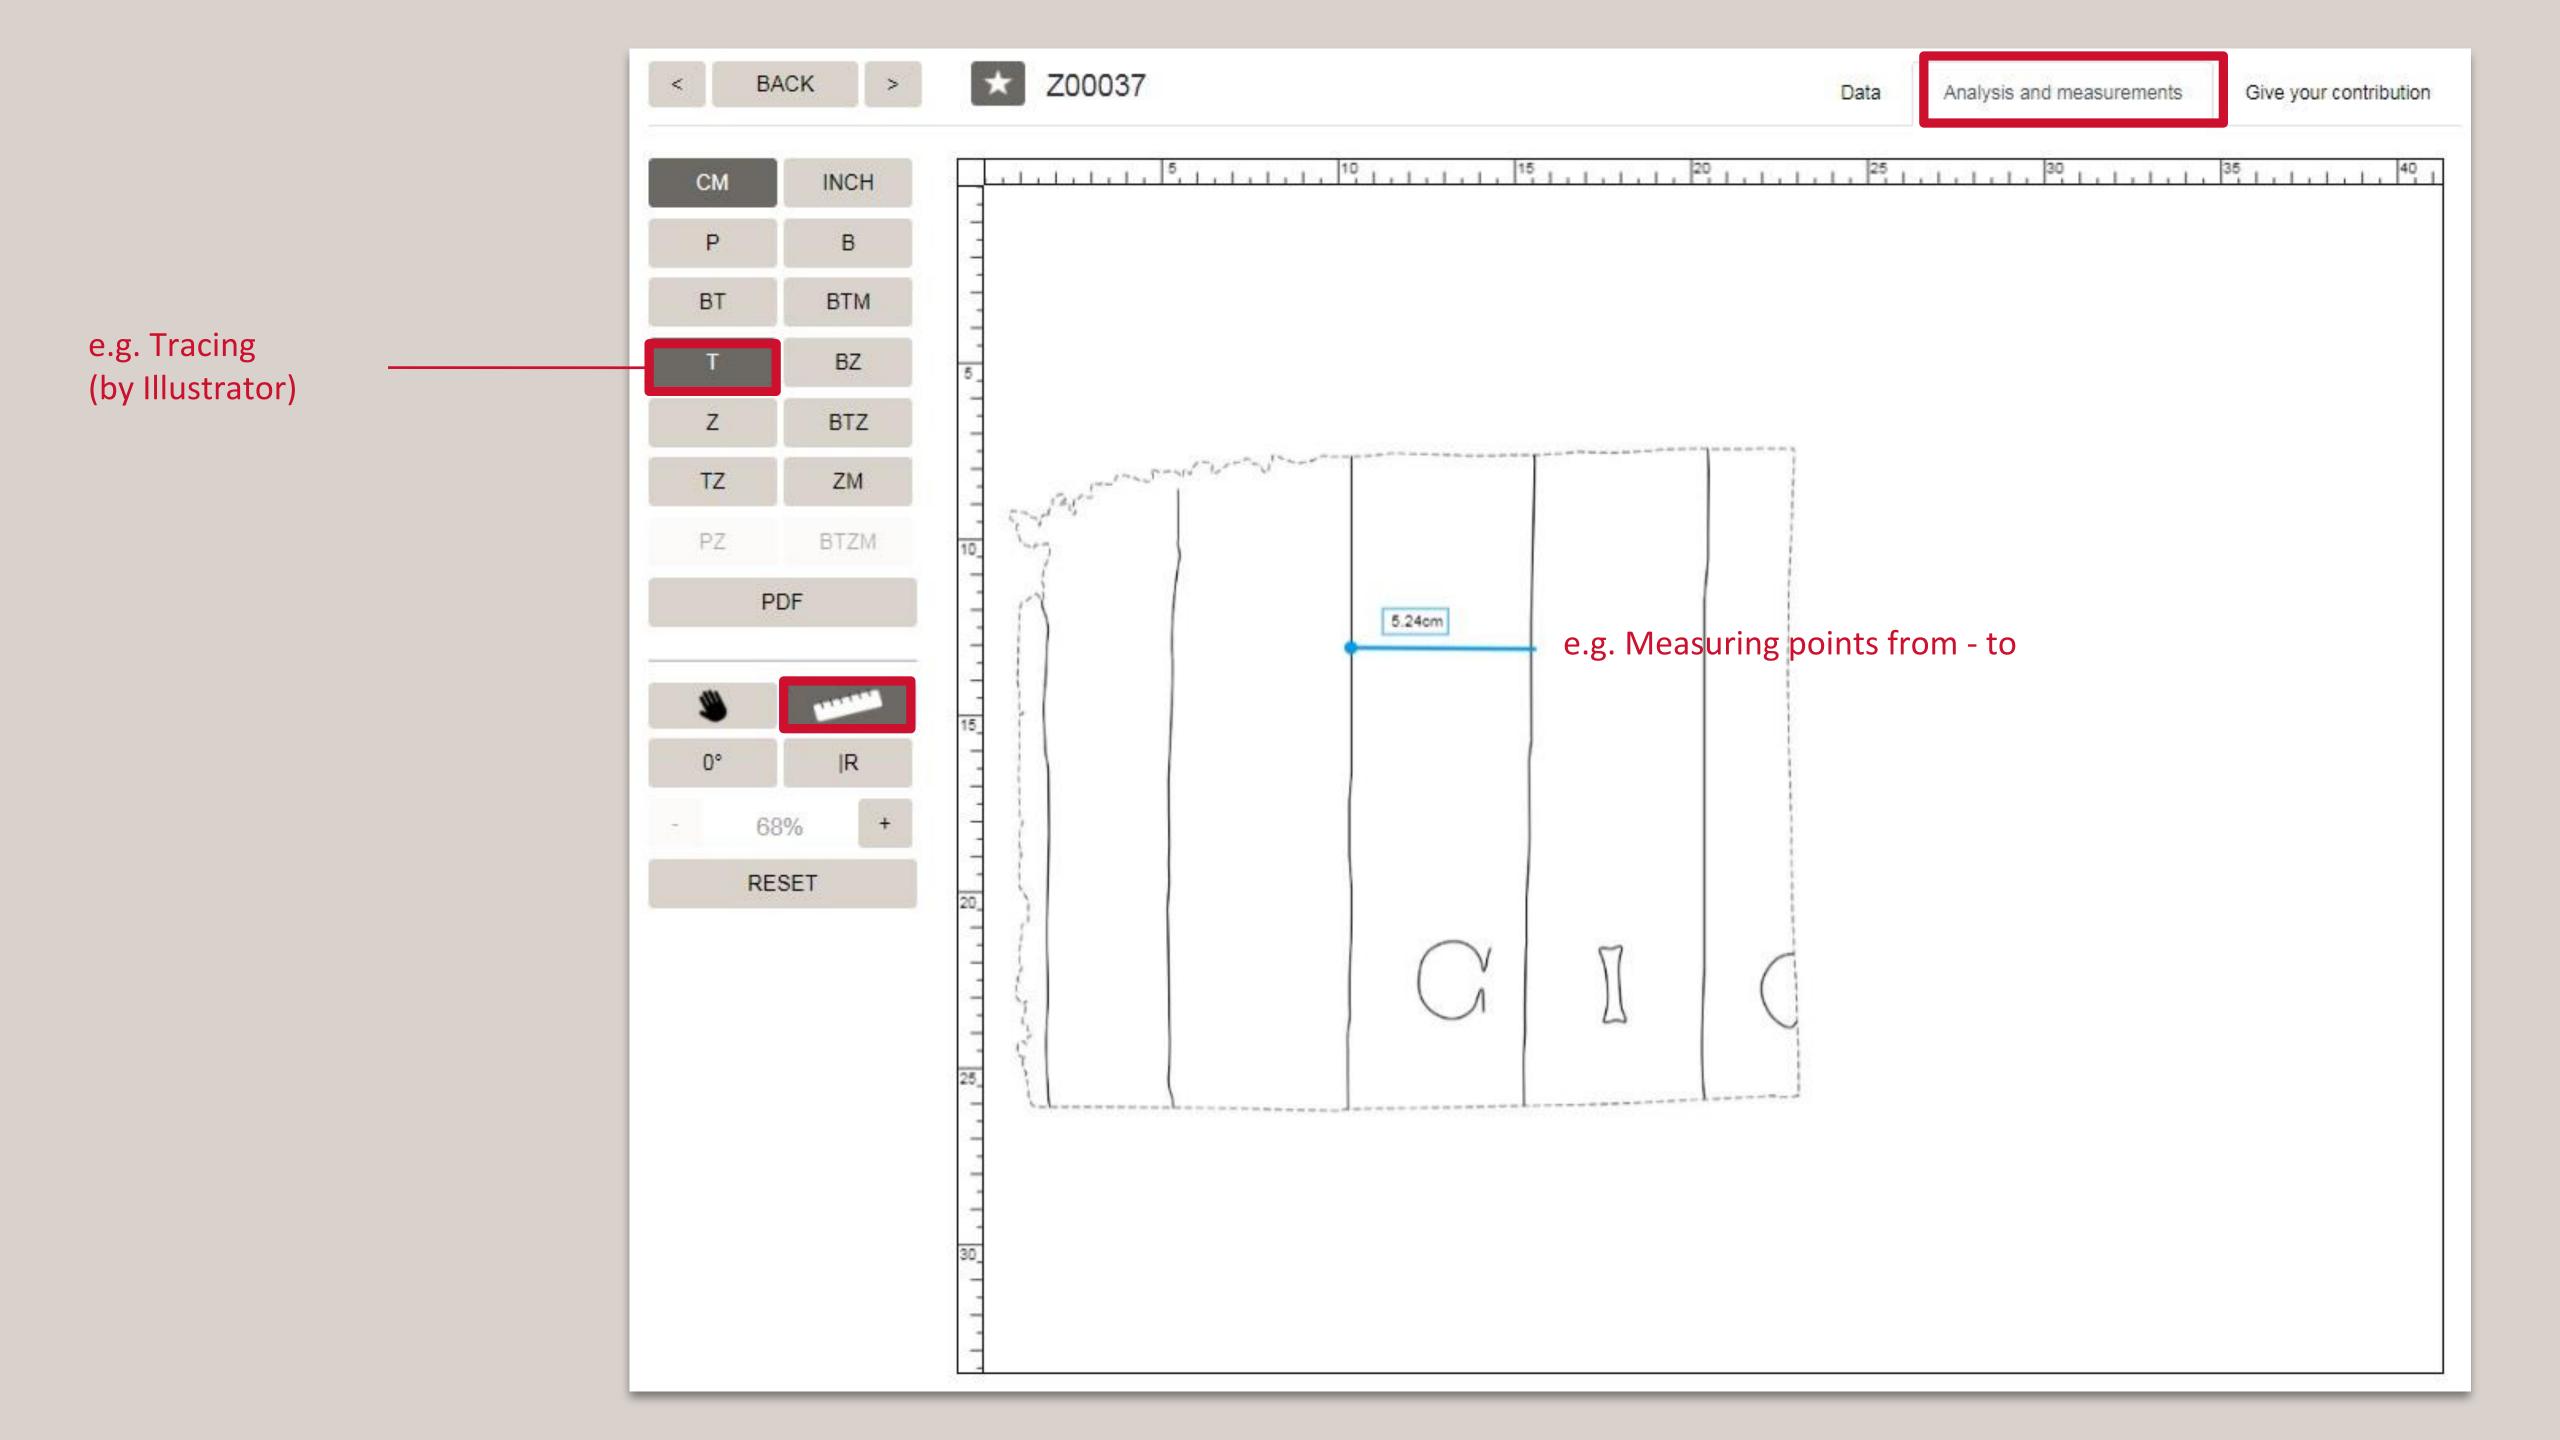

| CM   | Centimetres (unit of measurement                         |  |  |  |  |
|------|----------------------------------------------------------|--|--|--|--|
| INCH | Inches (unit of measurement)                             |  |  |  |  |
|      |                                                          |  |  |  |  |
| P    | Paper                                                    |  |  |  |  |
| В    | Backlight                                                |  |  |  |  |
| ВТ   | Backlight + Tracing                                      |  |  |  |  |
| BTM  | Backlight + Tracing + Measurements                       |  |  |  |  |
| Т    | Tracing                                                  |  |  |  |  |
| BZ   | Backlight + Zonghi (tracing)                             |  |  |  |  |
| Z    | Zonghi (tracing)                                         |  |  |  |  |
| BTZ  | Backlight + Tracing + Zonghi (tracing)                   |  |  |  |  |
| TZ   | Tracing + Zonghi (tracing)                               |  |  |  |  |
| ZM   | Zonghi (tracing) + Measurements                          |  |  |  |  |
| PZ   | Paper + Zonghi (tracing)                                 |  |  |  |  |
| BTZM | Backlight + Tracing + Zonghi (tracing) +<br>Measurements |  |  |  |  |