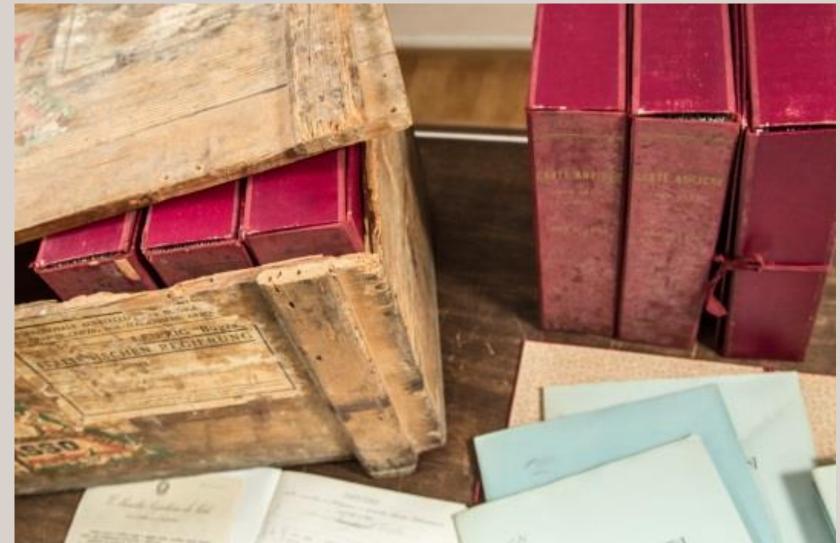

#### 2.213 ancient Fabriano Papers

collected by Augusto Zonghi and an Album

## Fondazione Fedrigoni Fabriano

Maintains

CAGZ
Collezione Augusto Zonghi metres
2.213 Fabriano papers from 1267 to 1798
watermarked and non-watermarked

3.000 Fabriano watermarks
produced by
Fabriano paper-makers
are useful in dating documents
sine data et loco
preserved all over the world

#### **2.213** papers:

- ► 1.651 with whole watermark
- ► 516 without watermark
- ► 46 with partial watermark (cut)

1.887 tracings of watermark

from 1293 to 1599

#### 1 inventorary

with over 3.000 Fabriano papers consulted by Augusto Zonghi

All sources are used