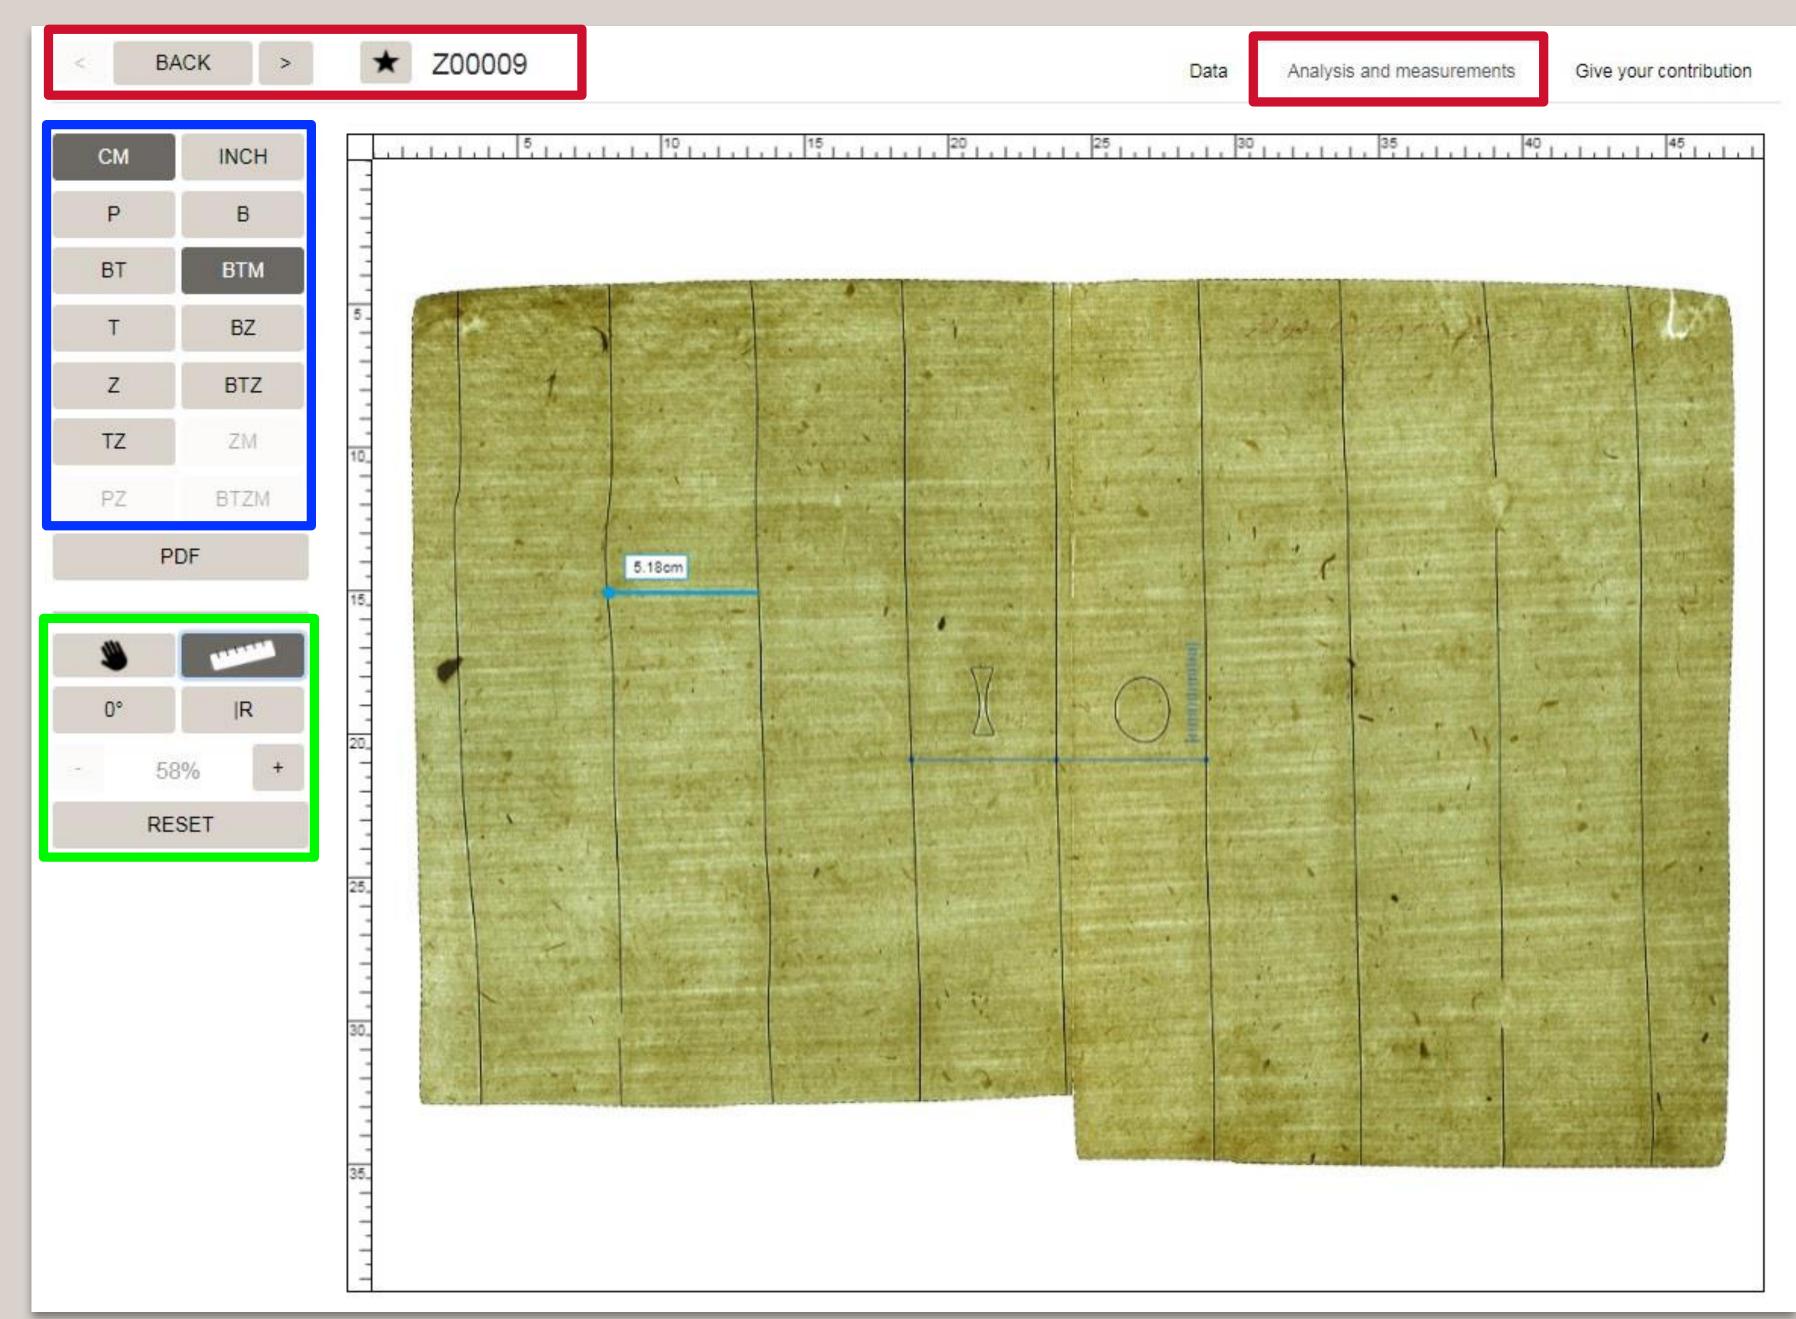

#### **2nd STEP**

RDV Raccolta Duca Valminuta

- ► Laid and wove paper
- ► In light and in light-shade watermark

The watermark as an ornamental, artistic element or for security paper

e.g. ID: Z00009

by editing software (Adobe Photoshop – Adobe Illustrator)

## Analysis and measurements

The configurator

| BACK | Go back to search                   |
|------|-------------------------------------|
| < >  | Go on and back for search of record |
| *    | Add record to preference            |

| CM   | Centimetres (unit of measurement                         |  |  |  |  |
|------|----------------------------------------------------------|--|--|--|--|
| INCH | Inches (unit of measurement)                             |  |  |  |  |
|      |                                                          |  |  |  |  |
| P    | Paper                                                    |  |  |  |  |
| В    | Backlight                                                |  |  |  |  |
| ВТ   | Backlight + Tracing                                      |  |  |  |  |
| BTM  | Backlight + Tracing + Measurements                       |  |  |  |  |
| Т    | Tracing                                                  |  |  |  |  |
| BZ   | Backlight + Zonghi (tracing)                             |  |  |  |  |
| Z    | Zonghi (tracing)                                         |  |  |  |  |
| BTZ  | Backlight + Tracing + Zonghi (tracing)                   |  |  |  |  |
| TZ   | Tracing + Zonghi (tracing)                               |  |  |  |  |
| ZM   | Zonghi (tracing) + Measurements                          |  |  |  |  |
| PZ   | Paper + Zonghi (tracing)                                 |  |  |  |  |
| BTZM | Backlight + Tracing + Zonghi (tracing) +<br>Measurements |  |  |  |  |